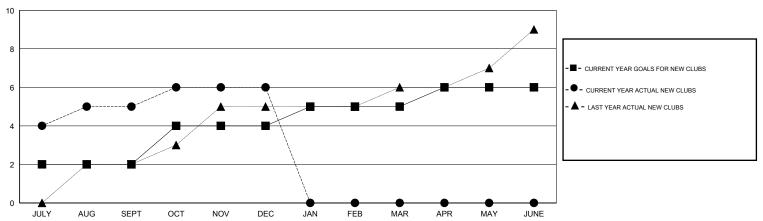

/AUG/SEPT | 40                    | 266                                 | 170                | 96               |  |
| OCT/NOV/DEC   | 2                     | 1         | 1                | 0                | OCT/NOV/DEC   | 90                    | 94                                  | 110                | -16              |  |
| JAN/FEB/MAR   | 1                     | 0         | 0                | 0                | JAN/FEB/MAR   | 35                    | 0                                   | 0                  | 0                |  |
| APR/MAY/JUNE  | 1                     | 0         | 0                | 0                | APR/MAY/JUNE  | 35                    | 0                                   | 0                  | 0                |  |

### GOALS AND ACTUAL NEW CLUBS CUMULATIVE



#### GOALS AND ACTUAL MEMBERS CUMULATIVE



| DROPPED CLUBS: 2  DROPPED MEMBERS |         | 61 CLUBS OF 100 ADDED 1 OR MORE<br>NEW MEMBERS |                       | <u>DN</u><br>2,351 (76.55%)<br>720 (23.45%) |
|-----------------------------------|---------|------------------------------------------------|-----------------------|---------------------------------------------|
| DECEASED                          | 3<br>42 | CLICK HERE FOR HEALTH                          | FAMILY UNIT MEMBERS   | 1,401                                       |
| CLUB CANCELLED OTHER              | 235     | ASSESSMENT DATA                                | HEAD OF HOUSEHOLD     | 600                                         |
| TOTAL                             | 280     |