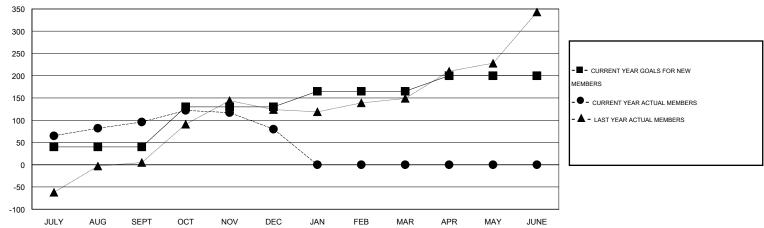

#### GOALS AND ACTUAL MEMBERS CUMULATIVE

| DROPPED CLUBS: 2  DROPPED MEMBERS |         | 61 CLUBS OF 100 ADDED 1 OR MORE<br>NEW MEMBERS |                       | <u>DN</u><br>2,351 (76.55%)<br>720 (23.45%) |
|-----------------------------------|---------|------------------------------------------------|-----------------------|---------------------------------------------|
| DECEASED                          | 3<br>42 | CLICK HERE FOR HEALTH                          | FAMILY UNIT MEMBERS   | 1,401                                       |
| CLUB CANCELLED OTHER              | 235     | ASSESSMENT DATA                                | HEAD OF HOUSEHOLD     | 600                                         |
| TOTAL                             | 280     |                                                | NON-HEAD OF HOUSEHOLD | 801                                         |